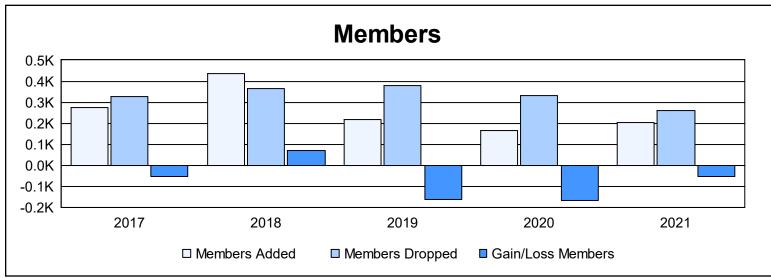

District 201Q1 As of June 2021 Cumulative

| Year      | New<br>Clubs | Dropped<br>Clubs | Gain/<br>Loss<br>Clubs | New<br>Members | Charter<br>Members | Reinstate<br>Members | Transfer<br>Members | Total<br>Member<br>Added | Total<br>Members<br>Dropped | Gain/<br>Loss<br>Members |
|-----------|--------------|------------------|------------------------|----------------|--------------------|----------------------|---------------------|--------------------------|-----------------------------|--------------------------|
| 2016-2017 | 2            | 2                | 0                      | 196            | 47                 | 8                    | 24                  | 275                      | 327                         | -52                      |
| 2017-2018 | 4            | 3                | 1                      | 239            | 144                | 12                   | 40                  | 435                      | 363                         | 72                       |
| 2018-2019 | 1            | 1                | 0                      | 148            | 41                 | 8                    | 22                  | 219                      | 380                         | -161                     |
| 2019-2020 | 0            | 5                | -5                     | 132            | 3                  | 12                   | 16                  | 163                      | 332                         | -169                     |
| 2020-2021 | 0            | 2                | -2                     | 165            | 3                  | 8                    | 27                  | 203                      | 258                         | -55                      |
| Average   | 1            | 3                | -1                     | 176            | 48                 | 10                   | 26                  | 259                      | 332                         | -73                      |