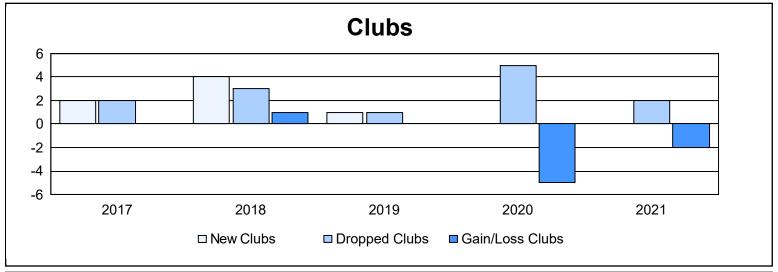

District 201Q1 As of June 2021 Cumulative

| Year      | New<br>Clubs | Dropped<br>Clubs | Gain/<br>Loss<br>Clubs | New<br>Members | Charter<br>Members | Reinstate<br>Members | Transfer<br>Members | Total<br>Member<br>Added | Total<br>Members<br>Dropped | Gain/<br>Loss<br>Members |
|-----------|--------------|------------------|------------------------|----------------|--------------------|----------------------|---------------------|--------------------------|-----------------------------|--------------------------|
| 2016-2017 | 2            | 2                | 0                      | 196            | 47                 | 8                    | 24                  | 275                      | 327                         | -52                      |
| 2017-2018 | 4            | 3                | 1                      | 239            | 144                | 12                   | 40                  | 435                      | 363                         | 72                       |
| 2018-2019 | 1            | 1                | 0                      | 148            | 41                 | 8                    | 22                  | 219                      | 380                         | -161                     |
| 2019-2020 | 0            | 5                | -5                     | 132            | 3                  | 12                   | 16                  | 163                      | 332                         | -169                     |
| 2020-2021 | 0            | 2                | -2                     | 165            | 3                  | 8                    | 27                  | 203                      | 258                         | -55                      |
| Average   | 1            | 3                | -1                     | 176            | 48                 | 10                   | 26                  | 259                      | 332                         | -73                      |